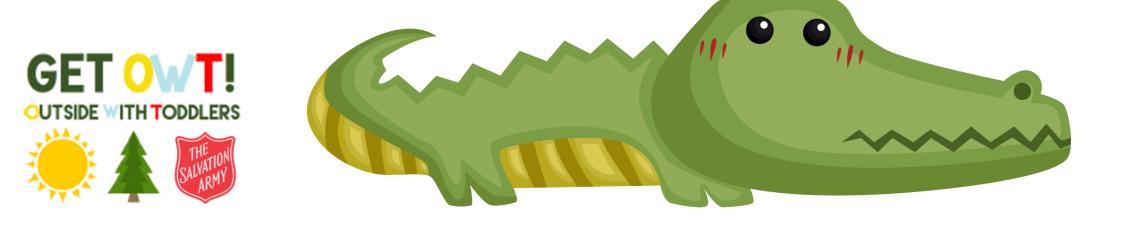

#### The trail starts here!

Some jungle animals have found their way into the woodland! Get your binoculars ready and see if you can spot them all. Colour each one on your trail sheet as you go.



#### Can you say 'snap, snap' like a crocodile?



### Can you roar like a lion?



### Can you prowl like a tiger?



# Can you stomp like an elephant?



### Can you ssslither like a snake?



## JUNGLE SAFARI TRAIL Can you say 'ooh ooh' like a monkey? GET OWT OUTSIDE WITH TODDLERS

# JUNGLE SAFARI TRAIL Can you leap like a leopard?



#### Well done!

You've completed the trail. How many jungle animals did you see? Which jungle animal would you like to be?