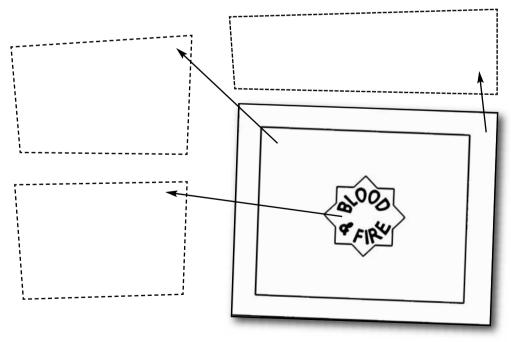

## Salvation Army symbols

Colour in the Salvation Army shield using the correct colours. Find out what the shield stands for and write it down below.

Colour in The Salvation Army flag using the correct colours. Find out what each colour stands for and write it in the boxes.