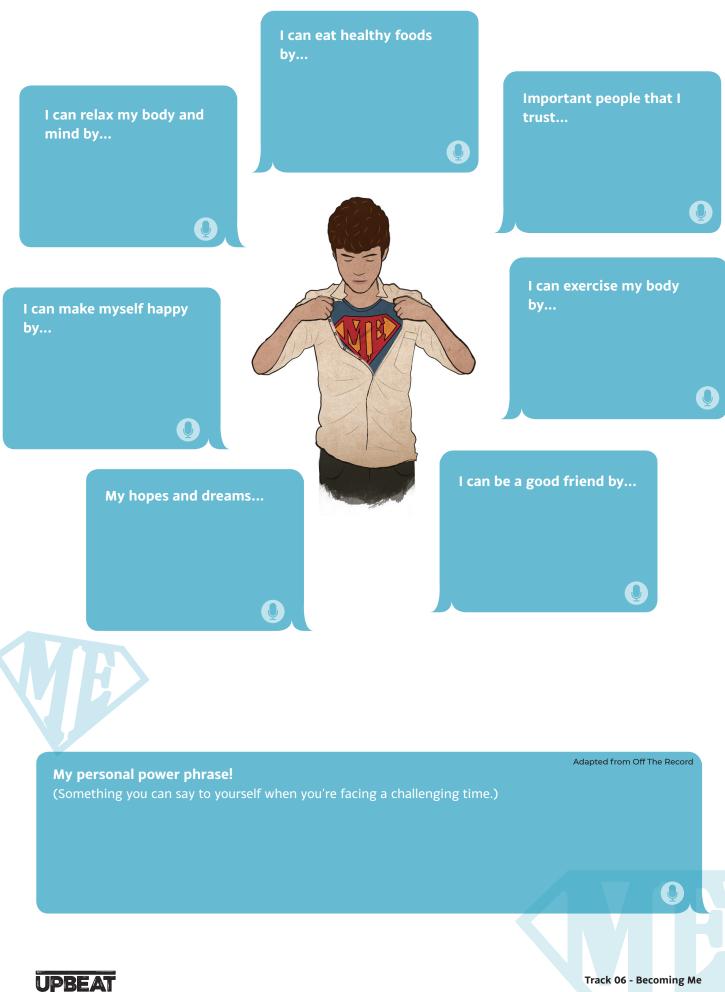

# TRACK 06 Resources

## **6.1 LOOKING AFTER ME**



Track 06 - Becoming Me

### **6.2 THE STRESS BUCKET**



## 6.3 EMOJI CARDS

Print and cut out one set of the six cards for each person.



UPBEAT

## 6.4 TOOLKIT CARD

Print on card and cut out one card for each person.

## Toolkit Card 6 5, 4, 3, 2, 1 Think about: 5 things you can see where you are. 4 things that you can feel, like your feet on the floor. • 3 things that you can hear now. 2 things that you can smell. 1 thing that you can taste. (If you don't have a snack with you, imagine the taste of something you love to eat.) Toolkit Card 6 5, 4, 3, 2, 1 Think about: 5 things you can see where you are. 4 things that you can feel, like your feet on the floor. • 3 things that you can hear now. 2 things that you can smell. • 1 thing that you can taste. (If you don't have a snack with y