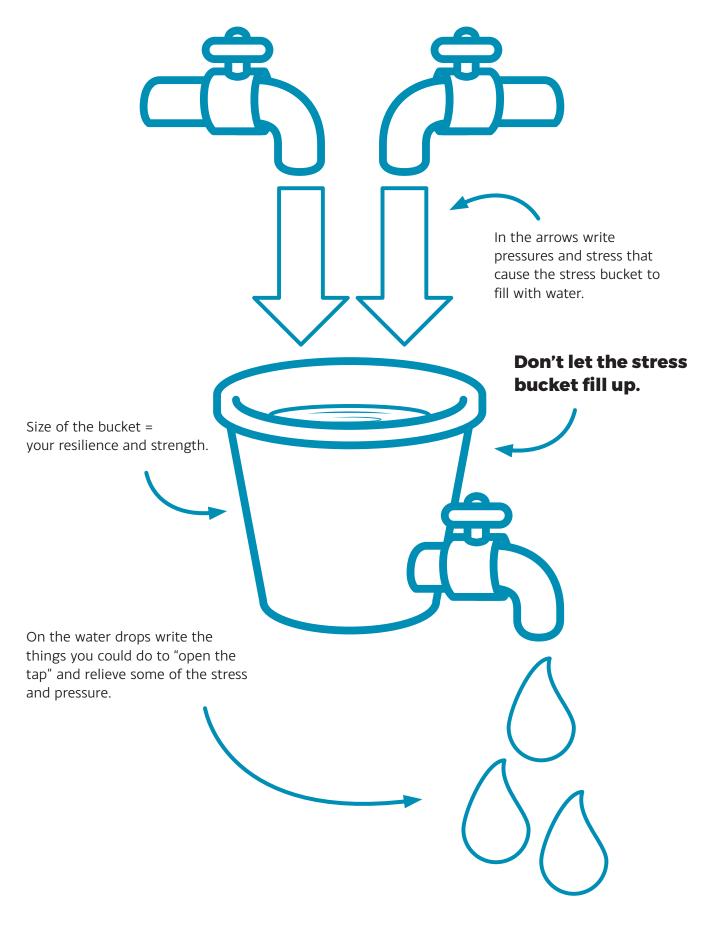

# TRACK 06 Resources

## **6.1 LOOKING AFTER ME**



Track 06 - Becoming Me

### **6.2 THE STRESS BUCKET**



## 6.3 EMOJI CARDS

Print and cut out one set of the six cards for each person.



UPBEAT

## 6.4 TOOLKIT CARD

Print on card and cut out one card for each person.

## Toolkit Card 6 5, 4, 3, 2, 1 Think about: 5 things you can see where you are. 4 things that you can feel, like your feet on the floor. • 3 things that you can hear now. 2 things that you can smell. 1 thing that you can taste. (If you don't have a snack with you, imagine the taste of something you love to eat.) Toolkit Card 6 5, 4, 3, 2, 1 Think about: 5 things you can see where you are. 4 things that you can feel, like your feet on the floor. • 3 things that you can hear now. 2 things that you can smell. • 1 thing that you can taste. (If you don't have a snack with you, imagine the taste of something you love to eat.)

# T